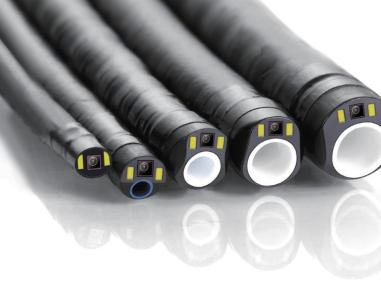

# Brochure Single-use Bronchoscope

#### **No Cross-infection**

• Single-use, one scope for one patient, no cross infection trouble.

#### **Always Ready To Go**

• No need to wait for reprocessing, always available for your needs.

**BR-M40** 

4.0/2.0mm

**BR-M22** 

**BR-M32** 