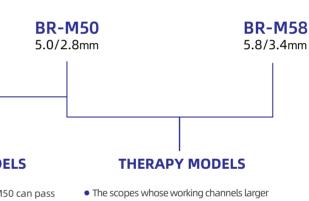

than 2.8mm normally are defined as the therapy models. HugeMed<sup>™</sup> BR-M58 has a very fine working channel of 3.4mm, which provides 28.5% space more than that of 3.0mm, and 47.4% than that of 2.8mm.

Compare with another flexible bronchoscopes whose outer diameter is nearby 5.0mm but the working channel is less than 2.6mm, the BR-M50 is a versatile bronchoscope with a regular outer diameter but a large channel which brings the advantages of: