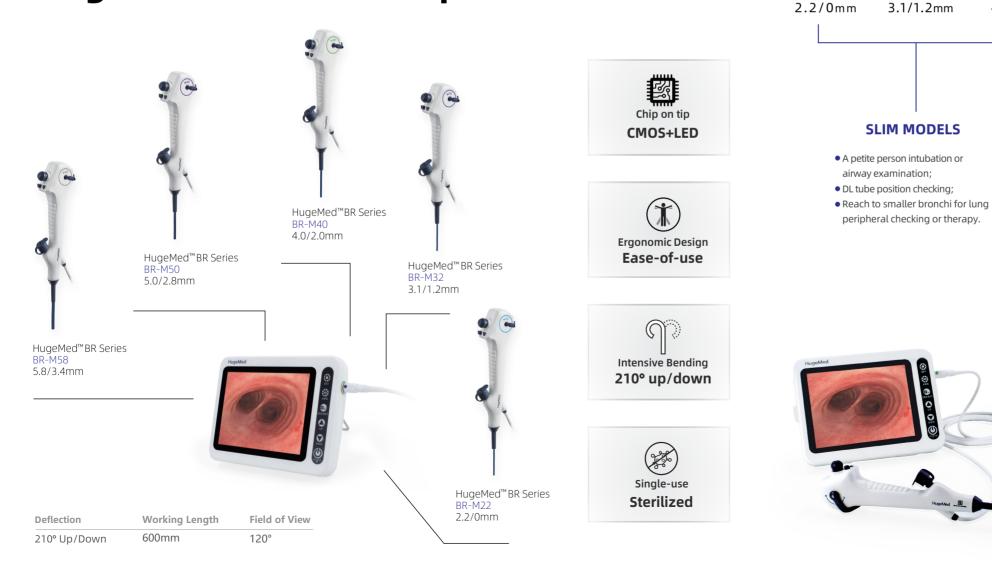

### **ROUTINE MODELS**

• The size of BR-M40 and BR-M50 can pass most of the adult ET tube, suitable for routine intubation and bedside bronchoscopy therapy. The thickness of their insertion tubes offers more maneuverability when doing the operation.

### **More Sizes More Possibilities**

HugeMed<sup>™</sup> BR series single-use bronchoscope has 5 models that targets different clinical usages. By a feat of an ultra-compact CMOS sensor, the scopes are having slimmer outer sizes but larger working channels, which provides more possibility to finish different therapy operations.

- Able to reach smaller bronchis;
- Adapt to more ETT/DLT sizes;
- More power for suction.