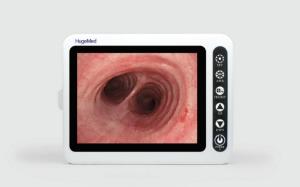

# **Imaging part**

Image processing, display and recording All-in-One

| Specification         |                        |
|-----------------------|------------------------|
| Model                 | VLM-03                 |
| Display size          | 8 inches               |
| Weight                | 1.0 Kg                 |
| Storage               | 32 GB                  |
| Display resolution    | 1024*768 pixels        |
| Video output capacity | HDMI, 1920*1080 pixels |
| Battery capacity      | ≥6400 mAh              |
| Battery working time  | Up to 4 hours          |
|                       |                        |