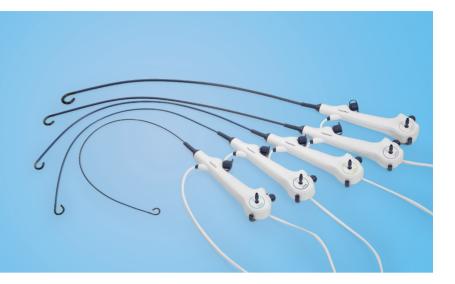

#### **Always Ready To Go**

• No need to wait for reprocessing, always available for your needs.

**BR-M40** 

4.0/2.0mm

**BR-M22** 

**BR-M32** 

### **ROUTINE MODELS**

• The size of BR-M40 and BR-M50 can pass most of the adult ET tube, suitable for routine intubation and bedside bronchoscopy therapy. The thickness of their insertion tubes offers more maneuverability when doing the operation.

### **More Sizes More Possibilities**

HugeMed<sup>™</sup> BR series single-use bronchoscope has 5 models that targets different clinical usages. By a feat of an ultra-compact CMOS sensor, the scopes are having slimmer outer sizes but larger working channels, which provides more possibility to finish different therapy operations.