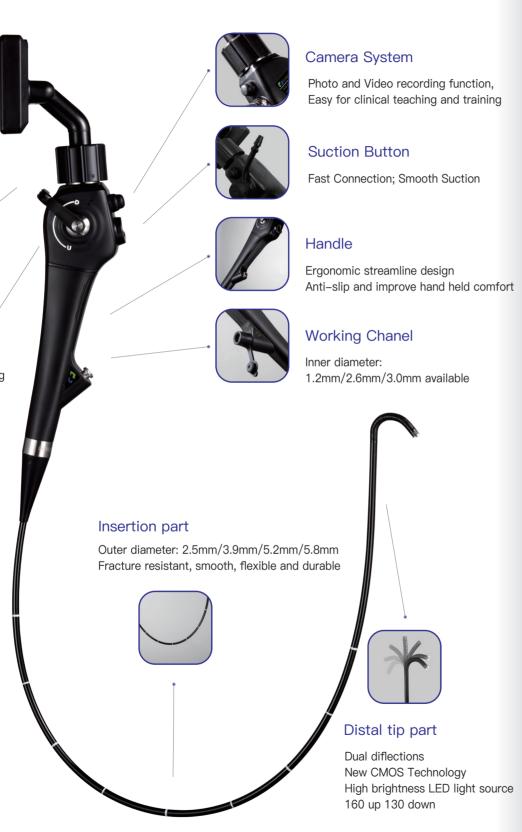

# Display

Horizontal and vertical rotation angle: ≥ 120° HD full view screen, 6 function buttons, USB port, HDMI port for big display.

## **Angulation Control**

Flexible angulation control Precise location

#### Scope

True 1:1 Torque Ratio for Easy operation

# Reference

|                 | Size                             | M58                                            | M52   | M39   | M28   |
|-----------------|----------------------------------|------------------------------------------------|-------|-------|-------|
| Scope Body      | Illumination                     | LED                                            |       |       |       |
|                 | Joint Outer Diameter             | 5.8mm                                          | 5.2mm | 3.9mm | 2.8mm |
|                 | Instrument Chanel Inner Diameter | 3.0mm                                          | 2.6mm | 1.2mm | 0mm   |
|                 | Working Lenth                    | 650mm                                          |       |       |       |
|                 | Anti-Fog                         | Anti-fog when it's on, no need for preheating. |       |       |       |
| Operating syste | m 、Software System upgrades are  | free for life                                  |       |       |       |
| Display         | Size                             | 3.5inch/8inch                                  |       |       |       |
|                 | Storage                          | 32GB SD Card                                   |       |       |       |
|                 | Shoot                            | Support                                        |       |       |       |
|                 | Video Record                     | Support                                        |       |       |       |
|                 | White Balance                    | Support                                        |       |       |       |
|                 | Freeze/Backwards                 | Support                                        |       |       |       |
|                 | Video Synchronous Out put        | Support                                        |       |       |       |