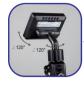

# Display

Horizontal and vertical rotation angle: ≥ 120° HD full view screen, 6 function buttons, USB port, HDMI port for big display.